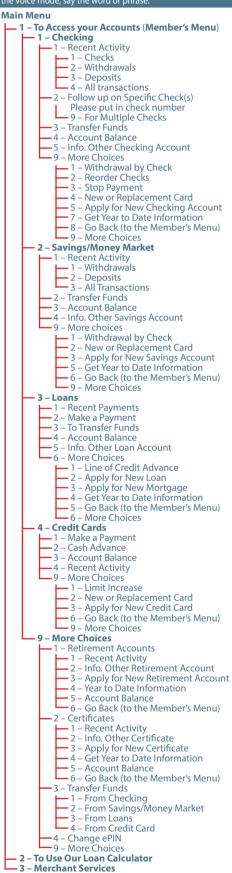

### When connected to CALL24, you will hear:

"Welcome to 7 17 Credit Union's CALL24."

Choose Voice mode or Touch-Tone mode.

Then select the action you want from the choices inside.

Important Note: Once you are in "To Access Your Accounts", known as the (Member's Menu), you can press the "Star Key" on your phone or say "Go Back" almost anywhere throughout these menus. This will take you back to the main choices (Checking, Savings, Loans, Credit Cards & More Choices) under "To Access your Accounts or the Member's Menu".

### CALL24 menus vary for each member depending on your account relationships at 7 17.

The numbers listed on the reverse side apply to Touch-Tone mode. In the Voice mode, simply say the word or phrase.

### CALL24 Greeting

Choose Voice Mode or Touch-Tone mode.
Choose Member s Menu, Loan Calculator, or Merchant Services.
Enter Account Number and ePIN (if choosing Member s Menu).
The numbers listed below apply to Touch-Tone mode.
In the Voice mode, say the word or phrase.